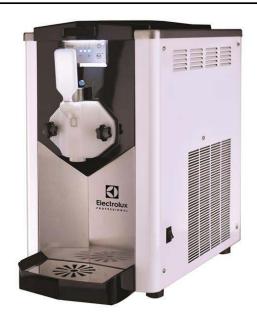

# Soft Served Karma Soft Ice Cream Dispenser, 120cones/h (70gr) or 9kg, gravity

| ITEM #  |  |  |
|---------|--|--|
| MODEL # |  |  |
| NAME #  |  |  |
| SIS #   |  |  |
| AIA #   |  |  |

560027 (KARMAG)

Soft ice cream dispenser with 6,5 I tank capacity and 2,3 I cylinder volume, hourly production: up to 120 cones (75 gr) or 9 kg, gravity version, R452A

### Item No.

Ideal for the preparation of soft serve ice cream and frozen yogurt. Hourly capacity: up to 120 cones (9 kg/h). Defrost/night mode: temperature will settle at 0/+2°C and the product will remain fresh without getting stressed; turning on again the freezing system the product will be ready in a few minutes. Stainless Steel panels. Minimum level warning light. Gravity feeding system.