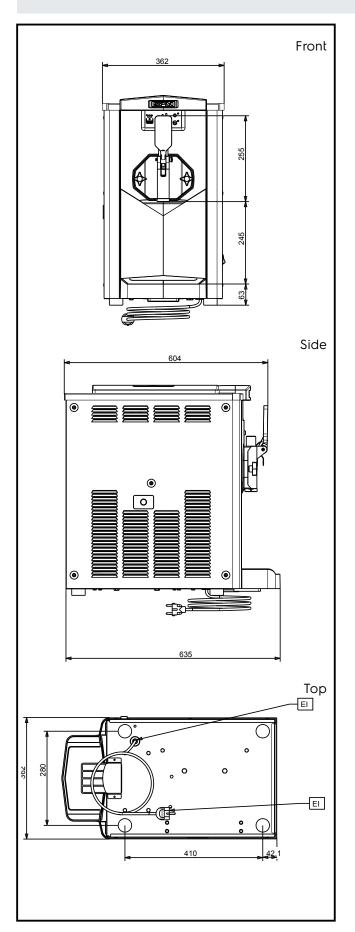

# Soft Served Karma Soft Ice Cream Dispenser, 120cones/h (70gr) or 9kg, gravity

| ITEM #  |  |  |
|---------|--|--|
| MODEL # |  |  |
| NAME #  |  |  |
| SIS #   |  |  |
| AIA #   |  |  |

560027 (KARMAG)

#### APPROVAL:

Soft Served Karma Soft Ice Cream Dispenser, 120cones/h (70gr) or 9kg, gravity

**Electric** 

**Supply voltage:** 220-240 V/1 ph/50 Hz

Electrical power max: 1.15 kW

**Key Information:** 

Net weight:70 kgFreezing cylinder capacity:2.3 lPreparation system:gravityPlug type:CE-SCHUKO